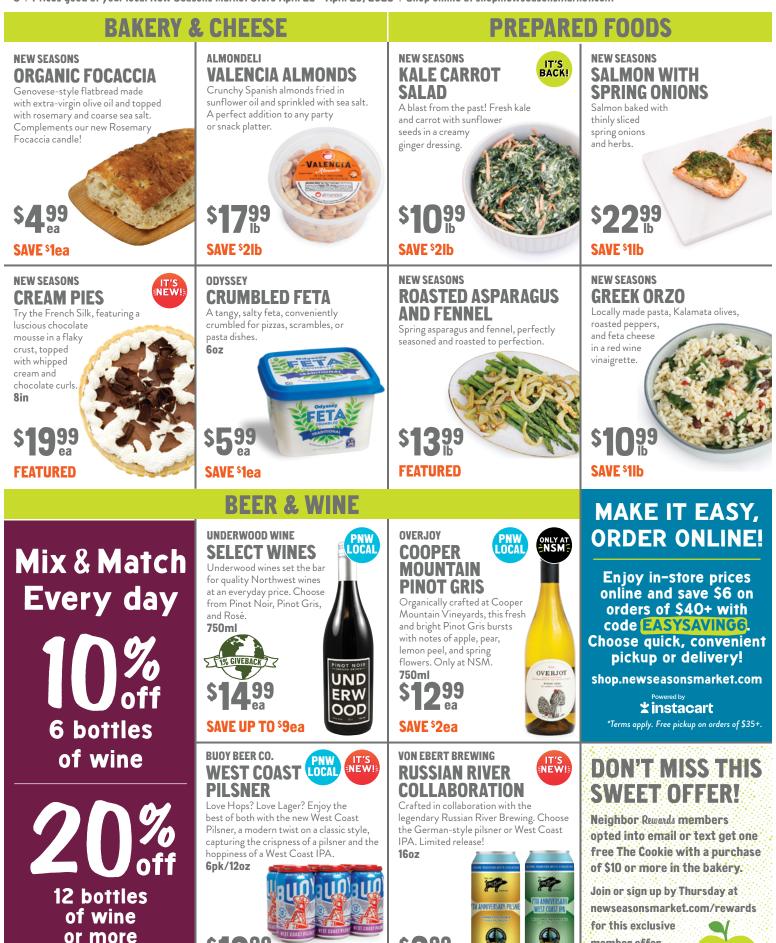

## **MEAT & SEAFOOD**

SAVE 50°Ib

SAVE 49°ea

member offer

on Friday.

SAVE UP TO \$1.50ea

NEIGHBOR

Rewards